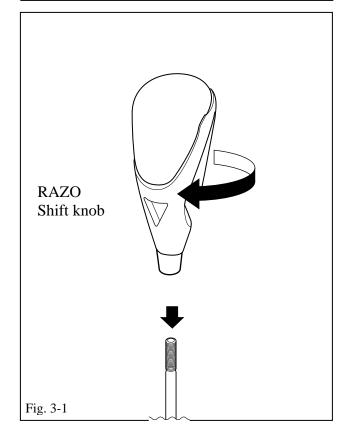

# 3. Install RAZO Shift Knob

(a) Lower sport shift knob onto shift rod. Apply downward pressure and turn clockwise for about 2 revolutions or until unit is tightened.
(Fig. 3-1)

# (b) CAUTION: <u>DO NOT</u> over-tighten! Damage to Inner Sleeve may occur.

(c) Adjust shift knob so the "SPORT" logo is aligned and facing back.

NOTE: Since a portion of the product is made with genuine leather, discoloration and fading may occur over time of usage.