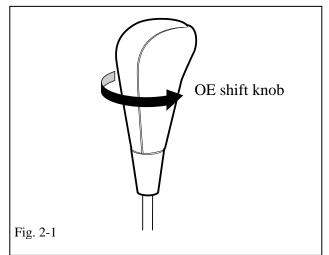

## 2. Remove OE Shift Knob

(a) Turn the OE shift knob counter-clockwise to loosen, then remove and discard. (Fig. 2-1)